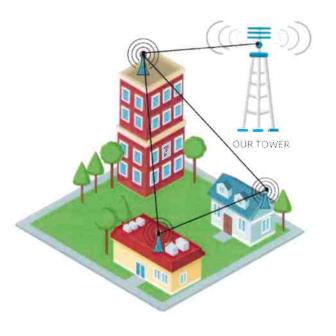

- **VITSCOTY, AB**
- SMOKY LAKE, AB
- MARWAYNE, AB
- MANNVILLE, AB
- CHIPMAN, AB
- **QRASSLAND, AB**
- P NEERLANDIA, AB
- **Q** COLINTON, AB
- PICKARDVILLE, AB
- P IRMA, AB

SUPER FAST INTERNET

GigAir uses 60 GHz technology to form a mesh or web-like network within your neighbourhood. This service requires a short distance between connections and an unobstructed view of the surrounding neighbourhood, which makes it ideal for towns, villages, hamlets and industrial parks. MCSnet is a leading provider in this smart technology and plans to expand this service throughout its network and beyond.

# What does it look like?

GigAir radio on a house.

GigAir radio on a business.

GigAir PoP to extend network.