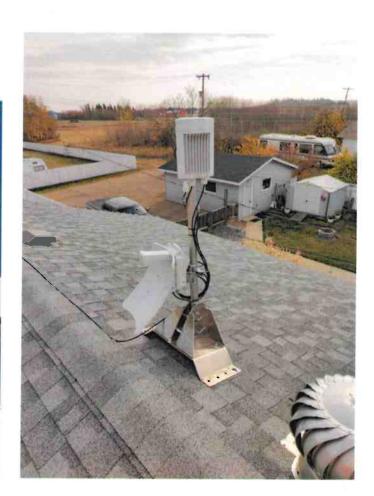

# What does it look like?

GigAir radio on a house.

GigAir radio on a business.

GigAir PoP to extend network.