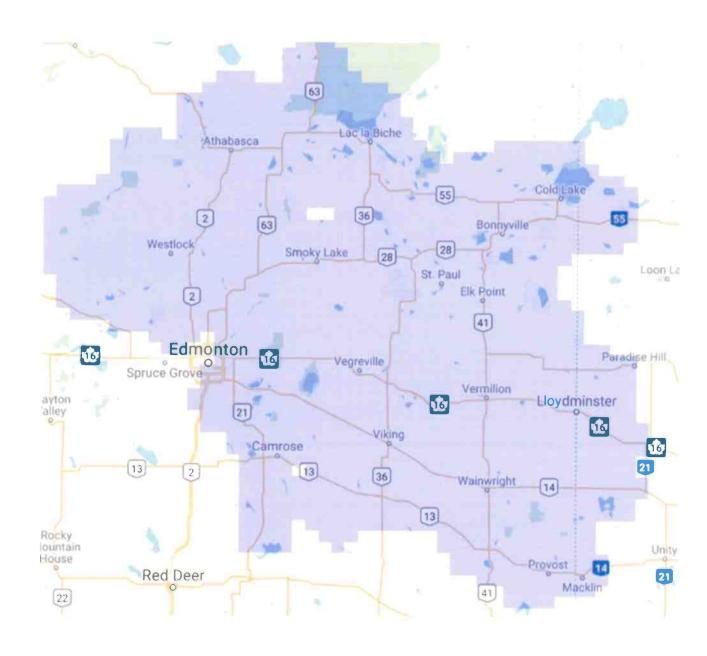

# **Our Service Area**

From the border city of Lloydminster to our hometown of St. Paul, to the peaceful pastures of rural Edmonton to the river rapids of Athabasca, we connect countryside communities across Alberta with our Fiber, GigAir, and MCSnet Towers.

# **MCSnet Today**

Today, we serve over 25,000 customers throughout northeastern Alberta and a small section of northwestern Saskatchewan.

We have invested in and built an internal network of over 540 fixed wireless towers, 3 fiber-to-the-premise (FTTP) communities (Cherry Grove, Mallaig, Ft. Kent), and we are a pioneer in our ever-expanding GigAir technology.