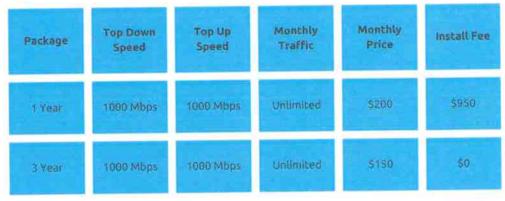

# GigAir Internet Plans

| Package          | Top Down<br>Speed | Top Up<br>Speed | Monthly<br>Traffic | Monthly Price |
|------------------|-------------------|-----------------|--------------------|---------------|
| GigAir Unlimited | 1000 Mbps         | 1000 Mbps       | Unlimited          | \$89.95       |
| GigAir Ultra     | 1000 Mbps         | 1000 Mbps       | 2,000 GB           | \$69.95       |
| GigAir Advanced  | 1000 Mbps         | 1000 Mbps       | 500 GB             | \$49.95       |
| GigAir Basic     | 1000 Mbps         | 1000 Mbps       | 200 GB             | \$39.95       |