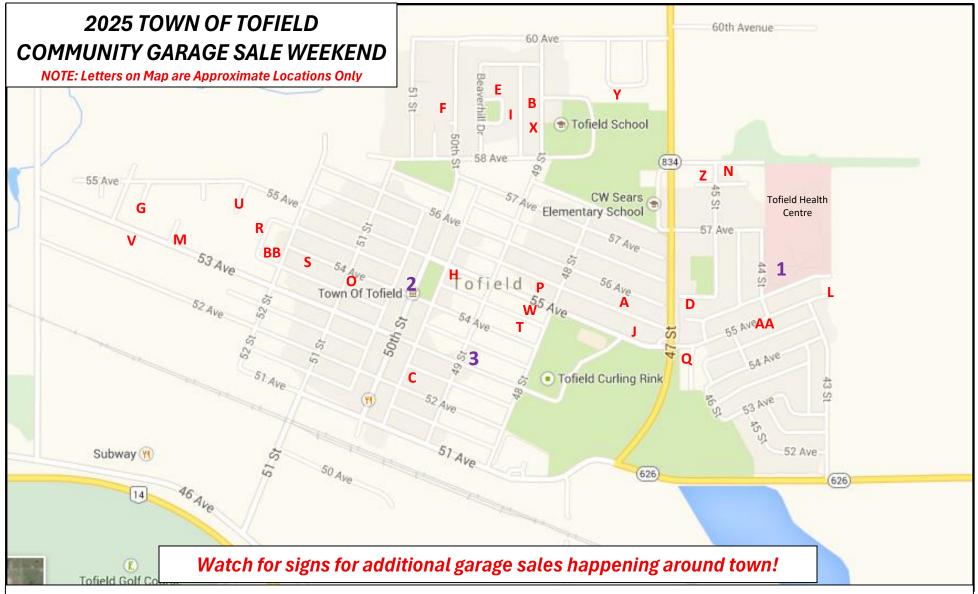

Garage Sale Locations - PLEASE BE AWARE of days and times when attending sales.

|    |                                | Days and Times |              |              | -                                                                                                                                                     |
|----|--------------------------------|----------------|--------------|--------------|-------------------------------------------------------------------------------------------------------------------------------------------------------|
|    | Location                       | Friday         | Saturday     | Sunday       | Items                                                                                                                                                 |
| Α  | 4727 56 Ave                    |                | 10:00 - 4:00 | 10:00 - 3:00 | Household, furniture, clothing                                                                                                                        |
| В  | 5824 49 St.                    | 9:00 - 7:00    | 9:00 - 7:00  | 1:00 - 7:00  | A little bit of everything!                                                                                                                           |
| С  | 4928 52 Ave.                   | 4:00 - 8:00    | 10:00 - 6:00 | 10:00 - 6:00 | Household items, furniture, clothes                                                                                                                   |
| D  | 18 Lafond Drive                | 4:00 - 8:00    | 9:00 - 7:00  | 9:00 - 6:00  | Kid stuff, household items, misc.                                                                                                                     |
| E  | 30 Beaverhill Drive            | 10:00 - 6:00   | 10:00 - 6:00 | 10:00 - 6:00 | Various, household, baby, toddler                                                                                                                     |
| F  | 5824 50 St.                    | 4:00 - 8:00    | 10:00 - 5:00 |              | Various items                                                                                                                                         |
| G  | 5313 54 St.                    |                | 8:00 - 3:00  | 8:00 - 3:00  | Household, tools, outdoor, fitness                                                                                                                    |
| н  | 4927 55 Ave.                   |                | 10:00 - 5:00 | 10:00 - 5:00 | Moving Sale - Household items, lots of kids clothing and toys                                                                                         |
| ı  | 37 Beaverhill Drive            | 4:00 - 8:00    | 10:00 - 5:00 | 10:00 - 5:00 | Household items, kid's toys                                                                                                                           |
| J  | 4720 55 Ave.                   | 1:00 - 5:00    | 10:00 - 5:00 |              | Household items. Kids items (bikes, playground equip)                                                                                                 |
| L  | 4235 55 Ave.                   | 4:00 - 7:00    | 9:00 - 5:00  | 10:00 - 3:00 | Variety of items                                                                                                                                      |
| М  | 5320 53 St.                    | 9:00 - 5:00    | 9:00 - 5:00  | 9:00 - 5:00  | Anything and Everything                                                                                                                               |
| N  | 4420 57A Ave                   |                | 8:30 - 4:30  |              | Furniture, toys, Tupperware, Dyson vacuum, Bissell portable little green machine, spring free trampoline, '65 Mustang, '08 Rzr, other household misc. |
|    |                                |                |              |              | Household items, including furniture - clothing &                                                                                                     |
| 0  | 5031 54 Ave                    |                | 10:00 - 5:00 | 10:00 - 5:00 | boys toys  Multi Family - mowers, snowblowers, rototillers,                                                                                           |
|    |                                |                |              |              | gardening tools, trimmers, household items, kid's                                                                                                     |
| Р  | 4816 55 Ave.                   | 9:00 - 7:00    | 9:00 - 5:00  |              | toys, sporting goods, quad trailer                                                                                                                    |
|    | 4527 55 Ave #3                 |                |              |              |                                                                                                                                                       |
| Q  | Belvedere Condos               | 1:00 - 5:00    | 9:00 - 5:00  |              | Household items                                                                                                                                       |
| R  | 5401 52A St.                   |                | 10:00 - 5:00 | 10:00 - 4:00 | Tolls, toys, household items, yard equipment, sporting goods                                                                                          |
| S  | 5121 54 Ave                    |                | 9:00 - 6:00  |              | Multi household inc, kid's items, books                                                                                                               |
| Т  | 4816 54 Ave.                   |                | 8:30 - 4:00  | 8:30 - 3:00  | Household items, pop culture items, toys, books, sports cards and more                                                                                |
| U  | 5413 52B St                    | 9:00 - 6:00    | 9:00 - 6:00  |              | Tools, clothes, toys, glass wear, books & small furniture, plus more                                                                                  |
| V  | 5323 53 Ave                    | 12:00 - 5:00   | 10:00 - 5:00 |              | Misc. items, DVD/CD, household, yard equipment                                                                                                        |
| w  | 4815 55 Ave                    |                | 9:00 - 3:00  |              | Plants, vegetable and flower seedlings, house plants, cherry and plum trees                                                                           |
| Х  | 5810 49 St                     | 2:00 - 6:00    | 8:00 - 5:00  |              | Household items, patio furniture, camping items                                                                                                       |
| Υ  | 25 Beaverhill View<br>Crescent |                | 12:00 - 4:00 |              | Household appliances, electronics and other stuff                                                                                                     |
| Z  | 4518 57A Ave.                  |                | 8:30 - 4;00  |              | Moving sale - everything must go!                                                                                                                     |
| AA | 4403 55 Ave.                   |                | 9:00 - 4:00  | 11:00 - 4:00 | Household items, kid's items, clothing (ONLY if nice weather)                                                                                         |
| ВВ | #1 5308 52 St.                 |                | 9:00 – 5:00  | 9:00 – 5:00  | Household, children's items, misc.                                                                                                                    |